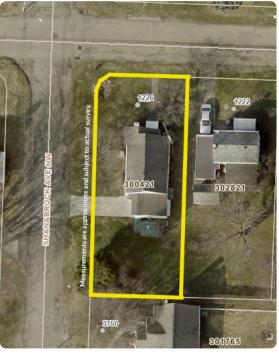

1226 38th St. NW, Canton, OH 44709

Directions: Take Cleveland Ave. north of US Rt. 62 to 38th St. and go east to auction. Watch for KIKO signs.

Information is believed to be accurate but not guaranteed. KIKO Auctioneers

**REAL ESTATE:** Very clean bungalow home situated on a 40'x120' lot. Main floor has applianced country kitchen, living room w/ gas fireplace, 2 bedrooms and a full bath. Hardwood floors & vinyl windows. One large bedroom upstairs. Basement has gas furnace, C/A. One-car attached garage and concrete driveway. Plain LSD.