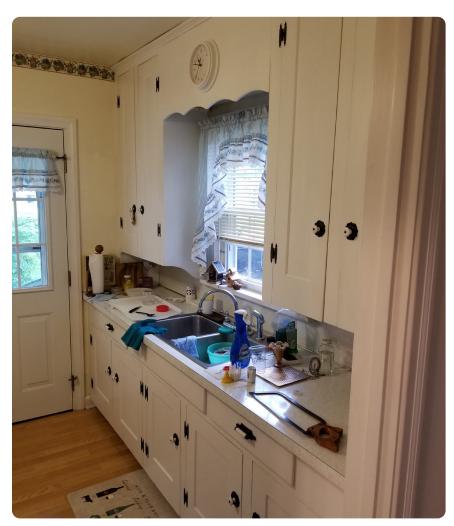

**REAL ESTATE:** Very clean bungalow home situated on a 40'x120' lot. Main floor has applianced country kitchen, living room w/ gas fireplace, 2 bedrooms and a full bath. Hardwood floors & vinyl windows. One large bedroom upstairs. Basement has gas furnace, C/A. One-car attached garage and concrete driveway. Plain LSD.