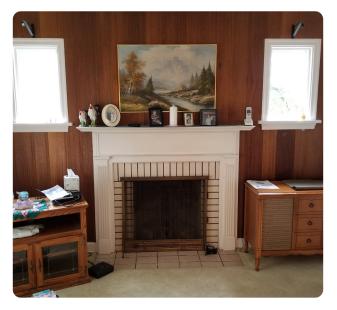

**REAL ESTATE:** Very clean bungalow home situated on a 40'x120' lot. Main floor has applianced country kitchen, living room w/ gas fireplace, 2 bedrooms and a full bath. Hardwood floors & vinyl windows. One large bedroom upstairs. Basement has gas furnace, C/A. One-car attached garage and concrete driveway. Plain LSD.